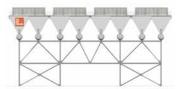

Single-Row Condenser tubes (SRC®)

The W-Style ACC® module uses our proven Single-Row Condenser (SRC®) finned tubes. The heat exchangers are arranged in a "W". Two large steam manifolds at the bottom distribute the steam to the heat exchangers. To promote effective non-condensable gas extraction, the heat exchanger arrangement includes primary, secondary and tertiary tubes. Mounted above the heat exchangers are the induced draft axial fans, gearboxes and motors. The "W" arrangement provides central support for the fan bridge, mitigating vibration.

The induced draft arrangement mitigates the effect of wind on the ACC performance. The fan deck also provides easy access for fan drive maintenance.

The "W" arrangement provides increased flexibility in the foundation location.