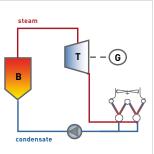

ACC Plant cycle

## **DIRECT DRY COOLING SYSTEMS**

Our W-Style ACC® is an innovative induced draft air cooled condenser (ACC), which directly condenses the steam turbine exhaust flow. Once that happens, the condensate returns to the boiler without water loss, like with the traditional ACC.