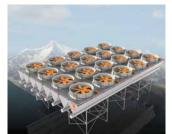

## **DIRECT DRY COOLING SYSTEMS**

Our W-Style ACC® is an innovative induced draft air cooled condenser (ACC), which directly condenses the steam turbine exhaust flow. Once that happens, the condensate returns to the boiler without water loss, like with the traditional ACC.

With its unique "W" heat exchanger arrangement, the amount of structural steel and overall ACC height is dramatically reduced compared to traditional forced draft arrangements. Our ACC uses finned tubes that are shorter in length. This lowers ACC back pressure and reduces the flow accelerated corrosion risk.

Single-Row Condenser tubes (SRC®)

The W-Style ACC® module uses our proven Single-Row Condenser (SRC®) finned tubes. The heat exchangers are arranged in a "W". Two large steam manifolds at the bottom distribute the steam to the heat exchangers. To promote effective non-condensable gas extraction, the heat exchanger arrangement includes primary, secondary and tertiary tubes. Mounted above the heat exchangers are the induced draft axial fans, gearboxes and motors. The "W" arrangement provides central support for the fan bridge, mitigating vibration.

The induced draft arrangement mitigates the effect of wind on the ACC performance. The fan deck also provides easy access for fan drive maintenance.

The "W" arrangement provides increased flexibility in the foundation location.

W-Style ACC®

A lower overall height

Improved access for drive system maintenance

A smaller footprint

Induced draft ACC and reduced wind sensitivity

Reduced steam velocity in the finned tubes, mitigating flow accelerated corrosion inside the tubes