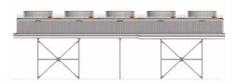

With its unique "W" heat exchanger arrangement, the amount of structural steel and overall ACC height is dramatically reduced compared to traditional forced draft arrangements. Our ACC uses finned tubes that are shorter in length. This lowers ACC back pressure and reduces the flow accelerated corrosion risk.

W-Style ACC®

A lower overall height

Improved access for drive system maintenance

A smaller footprint

Induced draft ACC and reduced wind sensitivity

Reduced steam velocity in the finned tubes, mitigating flow accelerated corrosion inside the tubes