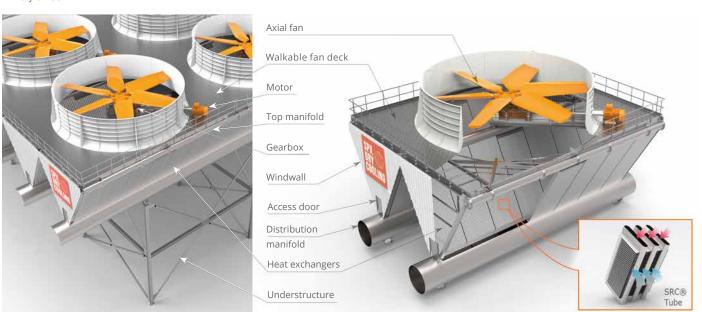

With its unique "W" heat exchanger arrangement, the amount of structural steel and overall ACC height is dramatically reduced compared to traditional forced draft arrangements. Our ACC uses finned tubes that are shorter in length. This lowers ACC back pressure and reduces the flow accelerated corrosion risk.

Single-Row Condenser tubes (SRC®)

The W-Style ACC® module uses our proven Single-Row Condenser (SRC®) finned tubes. The heat exchangers are arranged in a "W". Two large steam manifolds at the bottom distribute the steam to the heat exchangers. To promote effective non-condensable gas extraction, the heat exchanger arrangement includes primary, secondary and tertiary tubes. Mounted above the heat exchangers are the induced draft axial fans, gearboxes and motors. The "W" arrangement provides central support for the fan bridge, mitigating vibration.

The induced draft arrangement mitigates the effect of wind on the ACC performance. The fan deck also provides easy access for fan drive maintenance.

The "W" arrangement provides increased flexibility in the foundation location.

W-Style ACC®

A lower overall height

Improved access for drive system maintenance

A smaller footprint

Induced draft ACC and reduced wind sensitivity

Reduced steam velocity in the finned tubes, mitigating flow accelerated corrosion inside the tubes